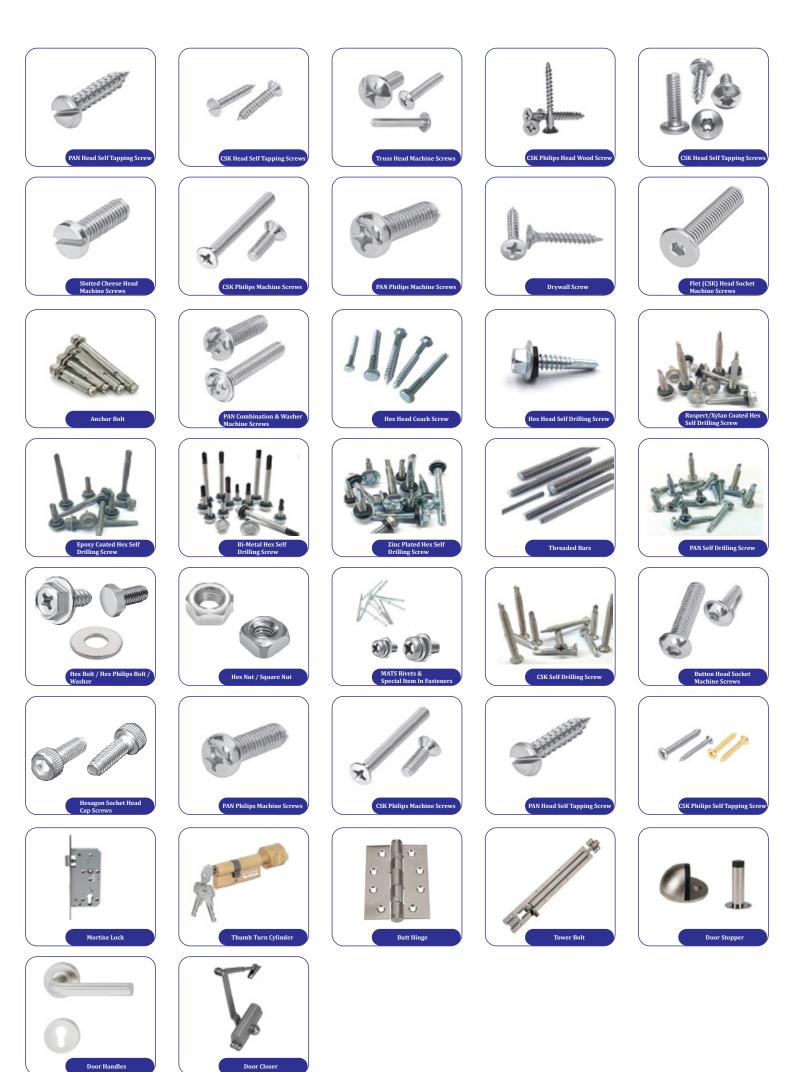

# FASTENERS

#### **Materials**

- Galvanised / Zinc Coated
- Mild Steel
- Stainless Steel
- Black Phosphate
- Brases

#### Grades

SS : 202, 304, 316 & 316L