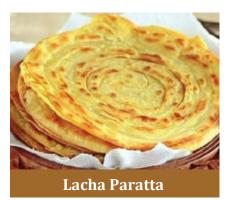

## HEAT & EAT INDIAN BREAD

**Ceylon Porotta** 

One of the most common Indian breads, this unleavened flatbread is made from atta (whole wheat), rolled into small circles and stretched into thin discs using a rolling pin. In some parts of India, a pinch of salt along with ghee is added while kneading the dough with water, enhancing its mild, nutty flavour. Most flatbreads from northern India are unleavened and made primarily from milled flour, usually atta or maida, and water. Some flatbreads, especially paratha, may be stuffed with vegetables and layered with either ghee or butter. Different varieties of Indian bread include Chapati, Paratha, Parotta and many more. Some of these, like Paratha and Roti have many varieties. Some varieties depend on the kind of grain used to prepare them, and others depend on the fillings they contain.