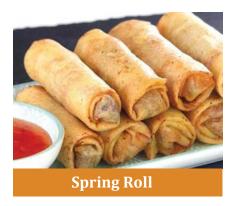

South Indian snacks and savouries are very delicious, tasty and unique.

From local beer of the East to spicy pyaaz kachoris of the West, from fiery-hot chats of Delhi to fluffy idlis of the South, there's so much to be had on your Indian snack's list. Here's a list of lip-smacking delicacies every 'food crazy traveler' must try!