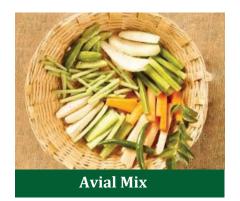

## READY TO COOK VEGETABLES

India is blessed with a varied agro-climate that supports the growth of different types of vegetables that are rich in multiple nutrients. You would be amazed to discover the long list of vegetables endemic to India- From Brinjals, Drumsticks, and Bitter gourd (or Karela) to many more

Most Indian vegetables are power-packed with multiple nutrients that not only boost your immunity, but also support day-to-day requirements of functioning. Here's why your mother has always been adamant on their consumption.

Indian Vegetables are an indispensable ingredient of Indian food. Vegetables are naturally good and contain lots of minerals and vitamins. Vegetables are mainly served as side dishes with an Indian meal

**Bittergourd Slices/Cut** 

Colacassia

Cut Green Mango

**Goosberry Green** 

Long Green Beans

**Red Shallot Onion** 

Tindora Long Cut

Okra Cut

Chinese Potato (Koorka)

Raw Green Banana Chunks

**Coconut Shredded** 

**Tender Coconut Flesh** 

**Bread Fruit Chunks** 

**Tender Jack Fruit Chunks** 

**Jackfruit Raw Slices** 

**Jack Fruit Seeds** 