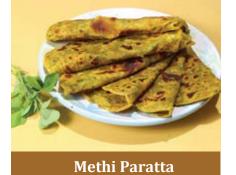

## HEAT & EAT INDIAN BREAD

**Ceylon Porotta** 

One of the most common Indian breads, this unleavened flatbread is made from atta (whole wheat), rolled into small circles and stretched into thin discs using a rolling pin. In some parts of India, a pinch of salt along with ghee is added while kneading the dough with water, enhancing its mild, nutty flavour. Most flatbreads from northern India are unleavened and made primarily from milled flour, usually atta or maida, and water. Some flatbreads, especially paratha, may be stuffed with vegetables and layered with either ghee or butter. Different varieties of Indian bread include Chapati, Paratha, Parotta and many more. Some of these, like Paratha and Roti have many varieties. Some varieties depend on the kind of grain used to prepare them, and others depend on the fillings they contain.