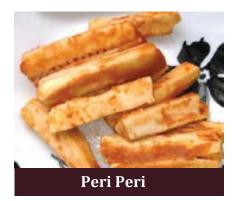

## Cassava / Tapioca / Yuca / Manihot

The white tuner also known as Tapioca, Yuca or Manihot and the third most widely eaten food in the world, after wheat and rice and it is processed in various cut like Chunks, Mogo Chips, Grated Cassava and Small Cuts. Contain low fat, high fiber and gluten free.

Cassava Chunks

**Cassava Half Cut** 

**Grated Cassava** 