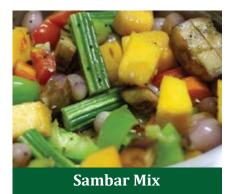

## READY TO COOK VEGETABLES

India is blessed with a varied agro-climate that supports the growth of different types of vegetables that are rich in multiple nutrients. You would be amazed to discover the long list of vegetables endemic to India- From Brinjals, Drumsticks, and Bitter gourd (or Karela) to many more

Most Indian vegetables are power-packed with multiple nutrients that not only boost your immunity, but also support day-to-day requirements of functioning. Here's why your mother has always been adamant on their consumption.

Indian Vegetables are an indispensable ingredient of Indian food. Vegetables are naturally good and contain lots of minerals and vitamins. Vegetables are mainly served as side dishes with an Indian meal

**Bittergourd Slices/Cut** 

Colacassia

Cut Green Mango

**Goosberry Green** 

Long Green Beans

**Red Shallot Onion** 

Tindora Long Cut

Okra Cut