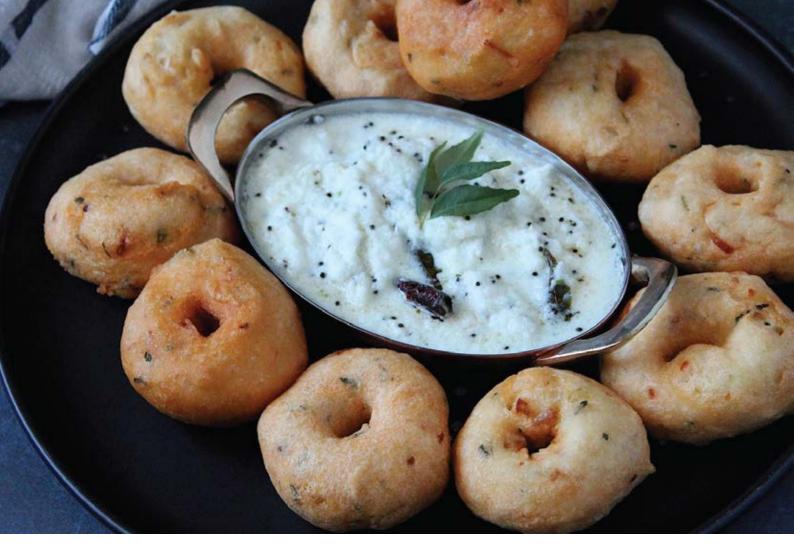

Wheat Porotta

HEAT & EAT ETHNIC BREAKFAST

South Indian cuisine, which comprises of food from the states of Kerala, Karnataka, Telangana, Tamil Nadu and Andhra Pradesh, is known for its vibrant colours, amazing flavour and tastes ranging from sweet to sour to spicy. They are majorly centred on rice or rice-based dishes. Some examples of popular South Indian dishes include Idli, Dosa, Vada, etc. Since Indian dishes are mainly fermented - which are healthy for gut microbiota - they are considered a very good breakfast option. The process of fermentation improves digestibility, enhances B vitamins and boosts the immune system. If you are considering adding South Indian dishes to your breakfast menu, here is a look at some of them. These Indian breakfast ideas are ready to fuel your day! From spicy and savory to sweet and mild, there is a recipe for everyone on this list