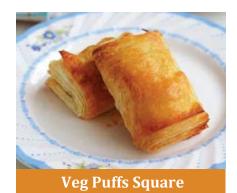

## HEAT & EAT ETHNIC SNACKS

You'll love this collection of lip-smacking South Indian snacks . Whether it's for a party, festive celebrations like Holi or Diwali, or a casual tea time with family, these crunchy Indian snacks are full of flavor and great for all occasions.

Indian snacks are usually delicious and mouth watering. Savouries like Unniappam, Banana Fry, etc. are commonly served in South India. This section is comprised of recipes which have been passed on for generation together in Indian homes.

South Indian snacks and savouries are very delicious, tasty and unique.

From local beer of the East to spicy pyaaz kachoris of the West, from fiery-hot chats of Delhi to fluffy idlis of the South, there's so much to be had on your Indian snack's list. Here's a list of lip-smacking delicacies every 'food crazy traveler' must try!