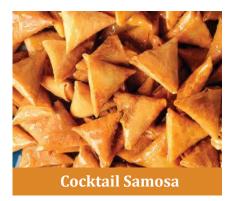

ions.

Indian snacks are usually delicious and mouth watering. Savouries like Unniappam, Banana Fry, etc. are commonly served in South India. This section is comprised of recipes which have been passed on for generation together in Indian homes.

South Indian snacks and savouries are very delicious, tasty and unique.

From local beer of the East to spicy pyaaz kachoris of the West, from fiery-hot chats of Delhi to fluffy idlis of the South, there's so much to be had on your Indian snack's list. Here's a list of lip-smacking delicacies every 'food crazy traveler' must try!





Banana Fry



Banana Roast





Fried Ripe Banana





Kozhukatta



Unniappam



Nayyappam



Sukiyan













**Tapioca Croquettes** 



Tapioca Cutlet







Veg Samosa



**Madras Bonda** 



Punjabi Samosa





### **HEAT & EAT ETHNIC SWEETS**



Indians are known for their unique taste and experimental behavior when it comes to food. Many Indian desserts are fried foods made with sugar, milk or condensed milk. Ingredients and preferred types of dessert vary by region. In the eastern part of India, for example, most are based on milk products. Many are flavored with almonds and pistachios, spiced with cardamom, nutmeg, cloves and black pepper, and decorated with nuts, or with gold or silver leaf.





Jalebi Red





**Jalebi Yellow** 



**Red Halwa** 



Laddu Red







## READY TO COOK VEGETABLES



India is blessed with a varied agro-climate that supports the growth of different types of vegetables that are rich in multiple nutrients. You would be amazed to discover the long list of vege