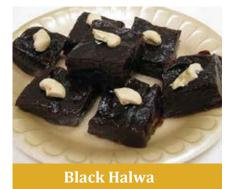

Here's a list of lip-smacking delicacies every 'food crazy traveler' must try!





Banana Fry



Banana Roast





Fried Ripe Banana





Kozhukatta



Unniappam



Nayyappam



Sukiyan













**Tapioca Croquettes** 



Tapioca Cutlet







Veg Samosa



**Madras Bonda** 



Punjabi Samosa





### **HEAT & EAT ETHNIC SWEETS**



Indians are known for their unique taste and experimental behavior when it comes to food. Many Indian desserts are fried foods made with sugar, milk or condensed milk. Ingredients and preferred types of dessert vary by region. In the eastern part of India, for example, most are based on milk products. Many are flavored with almonds and pistachios, spiced with cardamom, nutmeg, cloves and black pepper, and decorated with nuts, or with gold or silver leaf.





Jalebi Red





**Jalebi Yellow** 



**Red Halwa** 



Laddu Red







## READY TO COOK VEGETABLES



India is blessed with a varied agro-climate that supports the growth of different types of vegetables that are rich in multiple nutrients. You would be amazed to discover the long list of vegetables endemic to India- From Brinjals, Drumsticks, and Bitter gourd (or Karela) to many more

Most Indian vegetables are power-packed with multiple nutrients that not only boost your immunity, but also support day-to-day requirements of functioning. Here's why your mother has always been adamant on their consumption.

Vegetables are perfect for the diet-conscious as they are low in calories and fats alike. Zero cholesterol is another added positive. Fibers present in the vegetables keeps your s