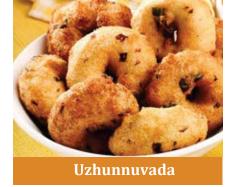

## HEAT & EAT ETHNIC SNACKS

You'll love this collection of lip-smacking South Indian snacks . Whether it's for a party, festive celebrations like Holi or Diwali, or a casual tea time with family, these crunchy Indian snacks are full of flavor and great for all occasions.

Indian snacks are usually delicious and mouth watering. Savouries like Unniappam, Banana Fry, etc. are commonly served in South India. This section is comprised of recipes which have been passed on for generation together in Indian homes.

South Indian snacks and savouries are very delicious, tasty and unique.

From local beer of the East to spicy pyaaz kachoris of the West, from fiery-hot chats of Delhi to fluffy idlis of the South, there's so much to be had on your Indian snack's list. Here's a list of lip-smacking delicacies every 'food crazy traveler' must try!