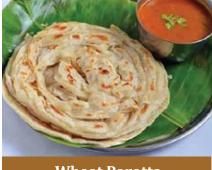

## HEAT & EAT INDIAN BREAD

**Ceylon Porotta** 

One of the most common Indian breads, this unleavened flatbread is made from atta (whole wheat), rolled into small circles and stretched into thin discs using a rolling pin. In some parts of India, a pinch of salt along with ghee is added while kneading the dough with water, enhancing its mild, nutty flavour. Most flatbreads from northern India are unleavened and made primarily from milled flour, usually atta or maida, and water. Some flatbreads, especially paratha, may be stuffed with vegetables and layered with either ghee or butter. Different varieties of Indian bread include Chapati, Paratha, Parotta and many more. Some of these, like Paratha and Roti have many varieties. Some varieties depend on the kind of grain used to prepare them, and others depend on the fillings they contain.

Wheat Porotta

HEAT & EAT ETHNIC BREAKFAST

South Indian cuisine, which comprises of food from the states of Kerala, Karnataka, Telangana, Tamil Nadu and Andhra Pradesh, is known for its vibrant colours, amazing flavour and tastes ranging from sweet to sour to spicy. They are majorly centred on rice or rice-based dishes. Some examples of popular South Indian dishes include Idli, Dosa, Vada, etc. Since Indian dishes are mainly fermented - which are healthy for gut microbiota - they are considered a very good breakfast option. The process of fermentation improves digestibility, enhances B vitamins and boosts the immune system. If you are considering adding South Indian dishes to your breakfast menu, here is a look at some of them. These Indian breakfast ideas are ready to fuel your day! From spicy and savory to sweet and mild, there is a recipe for everyone on this list