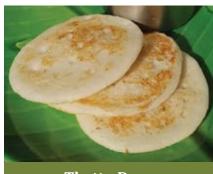

Wheat Porotta

HEAT & EAT ETHNIC BREAKFAST

South Indian cuisine, which comprises of food from the states of Kerala, Karnataka, Telangana, Tamil Nadu and Andhra Pradesh, is known for its vibrant colours, amazing flavour and tastes ranging from sweet to sour to spicy. They are majorly centred on rice or rice-based dishes. Some examples of popular South Indian dishes include Idli, Dosa, Vada, etc. Since Indian dishes are mainly fermented - which are healthy for gut microbiota - they are considered a very good breakfast option. The process of fermentation improves digestibility, enhances B vitamins and boosts the immune system. If you are considering adding South Indian dishes to your breakfast menu, here is a look at some of them. These Indian breakfast ideas are ready to fuel your day! From spicy and savory to sweet and mild, there is a recipe for everyone on this list