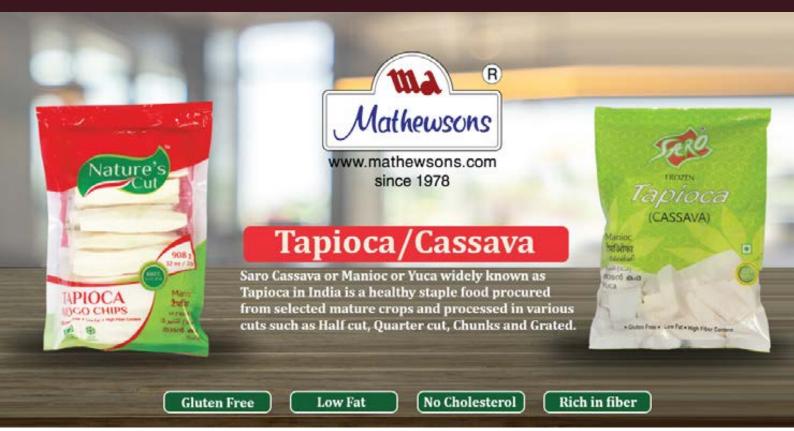

## Cassava / Tapioca / Yuca / Manihot

The white tuner also known as Tapioca, Yuca or Manihot and the third most widely eaten food in the world, after wheat and rice and it is processed in various cut like Chunks, Mogo Chips, Grated Cassava and Small Cuts. Contain low fat, high fiber and gluten free.

Cassava Chunks

**Cassava Half Cut** 

**Grated Cassava** 