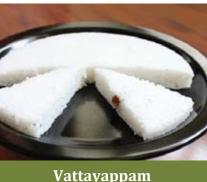

Wheat Porotta

HEAT & EAT ETHNIC BREAKFAST

South Indian cuisine, which comprises of food from the states of Kerala, Karnataka, Telangana, Tamil Nadu and Andhra Pradesh, is known for its vibrant colours, amazing flavour and tastes ranging from sweet to sour to spicy. They are majorly centred on rice or rice-based dishes. Some examples of popular South Indian dishes include Idli, Dosa, Vada, etc. Since Indian dishes are mainly fermented - which are healthy for gut microbiota - they are considered a very good breakfast option. The process of fermentation improves digestibility, enhances B vitamins and boosts the immune system. If you are considering adding South Indian dishes to your breakfast menu, here is a look at some of them. These Indian breakfast ideas are ready to fuel your day! From spicy and savory to sweet and mild, there is a recipe for everyone on this list