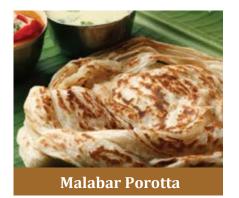

## HEAT & EAT INDIAN BREAD

**Ceylon Porotta** 

One of the most common Indian breads, this unleavened flatbread is made from atta (whole wheat), rolled into small circles and stretched into thin discs using a rolling pin. In some parts of India, a pinch of salt along with ghee is added while kneading the dough with water, enhancing its mild, nutty flavour. Most flatbreads from northern India are unleavened and made primarily from milled flour, usually atta or maida, and water. Some flatbreads, especially paratha, may be stuffed with vegetables and layered with either ghee or butter. Different varieties of Indian bread include Chapati, Paratha, Parotta and many more. Some of these, like Paratha and Roti have many varieties. Some varieties depend on the kind of grain used to prepare them, and others depend on the fillings they contain.