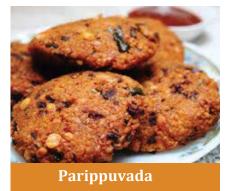

Diwali, or a casual tea time with family, these crunchy Indian snacks are full of flavor and great for all occasions.

Indian snacks are usually delicious and mouth watering. Savouries like Unniappam, Banana Fry, etc. are commonly served in South India. This section is comprised of recipes which have been passed on for generation together in Indian homes.

South Indian snacks and savouries are very delicious, tasty and unique.

From local beer of the East to spicy pyaaz kachoris of the West, from fiery-hot chats of Delhi to fluffy idlis of the South, there's so much to be had on your Indian snack's list. Here's a list of lip-smacking delicacies every 'food crazy traveler' must try!





Banana Fry



Banana Roast





Fried Ripe Banana





Kozhukatta



Unniappam



Nayyappam



Sukiyan













**Tapioca Croquettes** 



Tapioca Cutlet







Veg Samosa



**Madras Bonda** 



Punjabi Samosa





### **HEAT & EAT ETHNIC SWEETS**



Indians are known for their unique taste and experimental behavior when it comes to food. Many Indian desserts are fried foods made with sugar, milk or condensed milk. Ingredients and preferred types of dessert vary by region. In the eastern part of India, for example, most are based on milk products. Many are flavored with almonds and pistachios, spiced with cardamom, nutmeg, cloves and black pepper, and decorated with nuts, or with gold or silver leaf.





Jalebi Red





**Jalebi Yellow** 



**Red Halwa** 



Laddu Red







## READY TO COOK VEGETABLES



India is blessed with a varied agro-climate that supports the growth of differen