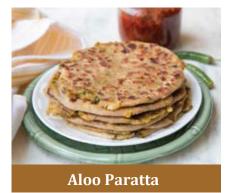

## HEAT & EAT INDIAN BREAD

**Ceylon Porotta** 

One of the most common Indian breads, this unleavened flatbread is made from atta (whole wheat), rolled into small circles and stretched into thin discs using a rolling pin. In some parts of India, a pinch of salt along with ghee is added while kneading the dough with water, enhancing its mild, nutty flavour. Most flatbreads from northern India are unleavened and made primarily from milled flour, usually atta or maida, and water. Some flatbreads, especially paratha, may be stuffed with vegetables and layered with either ghee or butter. Different varieties of Indian bread include Chapati, Paratha, Parotta and many more. Some of these, like Paratha and Roti have many varieties. Some varieties depend on the kind of grain used to prepare them, and others depend on the fillings they contain.