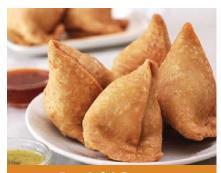

reat for all occasions.

Indian snacks are usually delicious and mouth watering. Savouries like Unniappam, Banana Fry, etc. are commonly served in South India. This section is comprised of recipes which have been passed on for generation together in Indian homes.

South Indian snacks and savouries are very delicious, tasty and unique.

From local beer of the East to spicy pyaaz kachoris of the West, from fiery-hot chats of Delhi to fluffy idlis of the South, there's so much to be had on your Indian snack's list. Here's a list of lip-smacking delicacies every 'food crazy traveler' must try!





Banana Fry



Banana Roast





Fried Ripe Banana





Kozhukatta



Unniappam



Nayyappam



Sukiyan













**Tapioca Croquettes** 



Tapioca Cutlet







Veg Samosa



**Madras Bonda** 



Punjabi Samosa





### **HEAT & EAT ETHNIC SWEETS**



Indians are known for their unique taste and experimental behavior when it comes to food. Many Indian desserts are fried foods made with sugar, milk or condensed milk. Ingredients and preferred types of dessert vary by region. In the eastern part of India, for example, most are based on milk products. Many are flavored with almonds and pistachios, spiced with cardamom, nutmeg, cloves and black pepper, and decorated with nuts, or with gold or silver leaf.





Jalebi Red





**Jalebi Yellow** 



**Red Halwa** 



Laddu Red







## READY TO COOK VEGETABLES



India is blessed with a varied agro-climate that supports the growth of different types of vegetables that are rich in multiple nutrients. You would be amazed to discover the