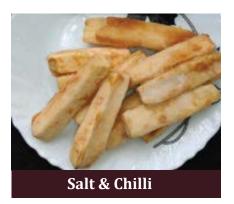

## Cassava / Tapioca / Yuca / Manihot

The white tuner also known as Tapioca, Yuca or Manihot and the third most widely eaten food in the world, after wheat and rice and it is processed in various cut like Chunks, Mogo Chips, Grated Cassava and Small Cuts. Contain low fat, high fiber and gluten free.

Cassava Chunks

**Cassava Half Cut** 

**Grated Cassava** 