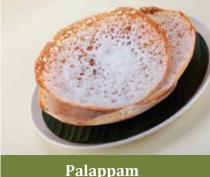

Wheat Porotta

HEAT & EAT ETHNIC BREAKFAST

South Indian cuisine, which comprises of food from the states of Kerala, Karnataka, Telangana, Tamil Nadu and Andhra Pradesh, is known for its vibrant colours, amazing flavour and tastes ranging from sweet to sour to spicy. They are majorly centred on rice or rice-based dishes. Some examples of popular South Indian dishes include Idli, Dosa, Vada, etc. Since Indian dishes are mainly fermented - which are healthy for gut microbiota - they are considered a very good breakfast option. The process of fermentation improves digestibility, enhances B vitamins and boosts the immune system. If you are considering adding South Indian dishes to your breakfast menu, here is a look at some of them. These Indian breakfast ideas are ready to fuel your day! From spicy and savory to sweet and mild, there is a recipe for everyone on this list