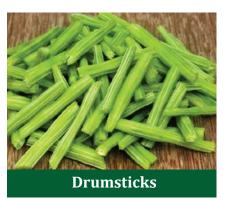

## READY TO COOK VEGETABLES

India is blessed with a varied agro-climate that supports the growth of different types of vegetables that are rich in multiple nutrients. You would be amazed to discover the long list of vegetables endemic to India- From Brinjals, Drumsticks, and Bitter gourd (or Karela) to many more

**Bittergourd Slices/Cut** 

Colacassia

Cut Green Mango

**Goosberry Green** 

Long Green Beans

**Red Shallot Onion** 

Tindora Long Cut

Okra Cut