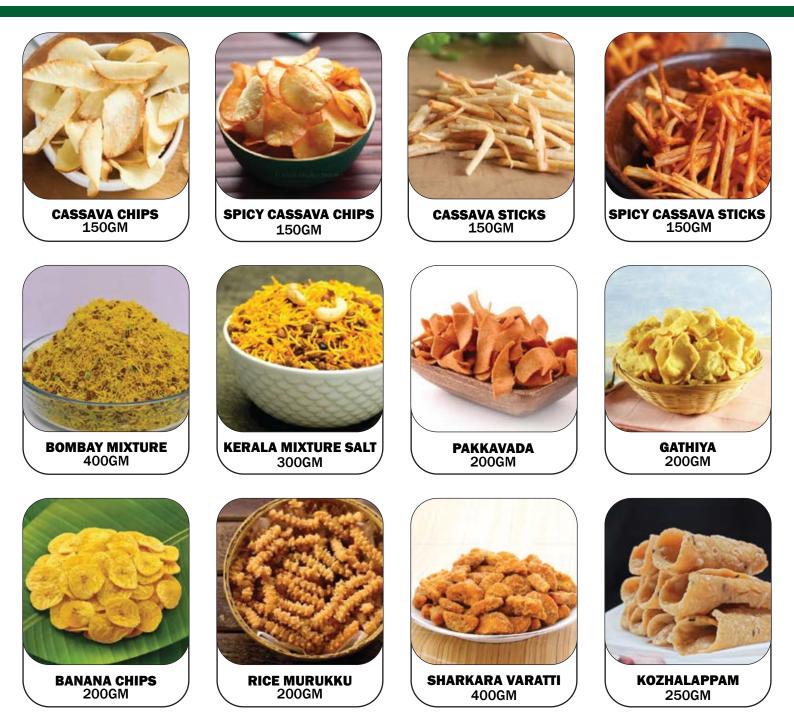

## Cassava / Tapioca / Yuca / Manihot

The white tuner also known as Tapioca, Yuca or Manihot and the third most widely eaten food in the world, after wheat and rice and it is processed in various cut like Chunks, Mogo Chips, Grated Cassava and Small Cuts. Contain low fat, high fiber and gluten free.

Cassava Chunks

**Cassava Half Cut** 

**Grated Cassava** 