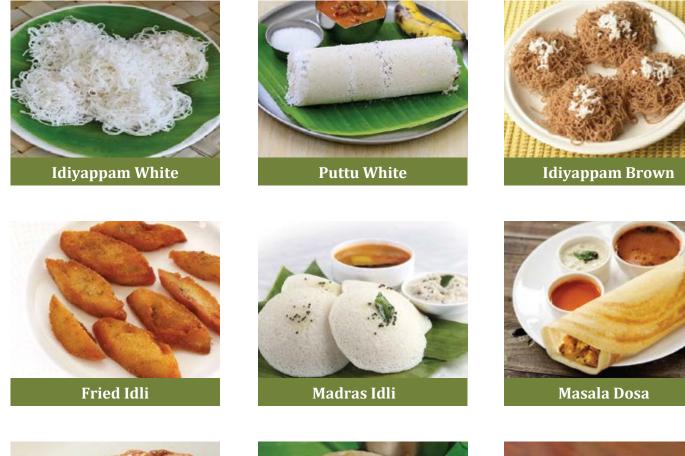

Wheat Porotta

HEAT & EAT ETHNIC BREAKFAST

South Indian cuisine, which comprises of food from the states of Kerala, Karnataka, Telangana, Tamil Nadu and Andhra Pradesh, is known for its vibrant colours, amazing flavour and tastes ranging from sweet to sour to spicy. They are majorly centred on rice or rice-based dishes. Some examples of popular South Indian dishes include Idli, Dosa, Vada, etc. Since Indian dishes are mainly fermented - which are healthy for gut microbiota - they are considered a very good breakfast option. The process of fermentation improves digestibility, enhances B vitamins and boosts the immune system. If you are considering adding South Indian dishes to your breakfast menu, here is a look at some of them. These Indian breakfast ideas are ready to fuel your day! From spicy and savory to sweet and mild, there is a recipe for everyone on this list