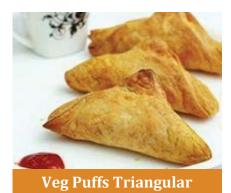

## HEAT & EAT ETHNIC SNACKS

You'll love this collection of lip-smacking South Indian snacks . Whether it's for a party, festive celebrations like Holi or Diwali, or a casual tea time with family, these crunchy Indian snacks are full of flavor and great for all occasions.

Indian snacks are usually delicious and mouth watering. Savouries like Unniappam, Banana Fry, etc. are commonly served in South India. This section is comprised of recipes which have been passed on for generation together in Indian homes.

South Indian snacks and savouries are very delicious, tasty and unique.

From local beer of the East to spicy pyaaz kachoris of the West, from fiery-hot chats of Delhi to fluffy idlis of the South, there's so much to be had on your Indian snack's list. Here's a list of lip-smacking delicacies every 'food crazy traveler' must try!