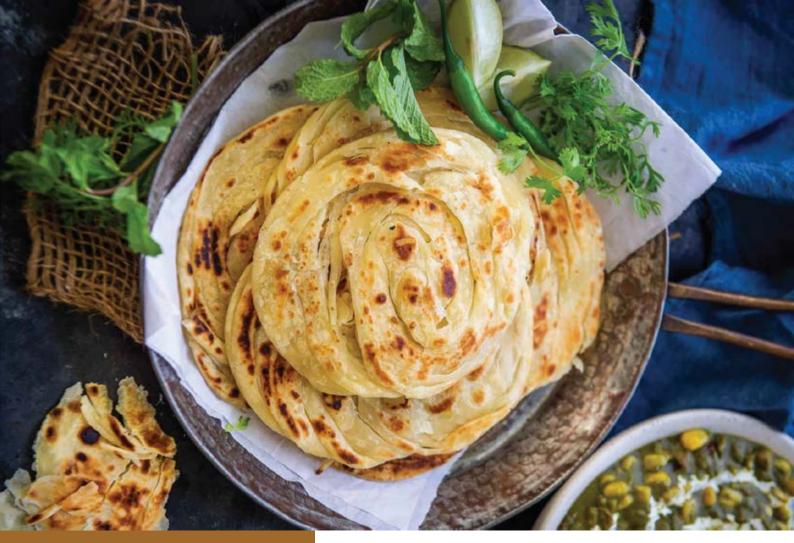

## HEAT & EAT INDIAN BREAD

**Ceylon Porotta** 

One of the most common Indian breads, this unleavened flatbread is made from atta (whole wheat), rolled into small circles and stretched into thin discs using a rolling pin. In some parts of India, a pinch of salt along with ghee is added while kneading the dough with water, enhancing its mild, nutty flavour. Most flatbreads from northern India are unleavened and made primarily from milled flour, usually atta or maida, and water. Some flatbreads, especially paratha, may be stuffed with vegetables and layered with either ghee or butter. Different varieties of Indian bread include Chapati, Paratha, Parotta and many more. Some of these, like Paratha and Roti have many varieties. Some varieties depend on the kind of grain used to prepare them, and others depend on the fillings they contain.