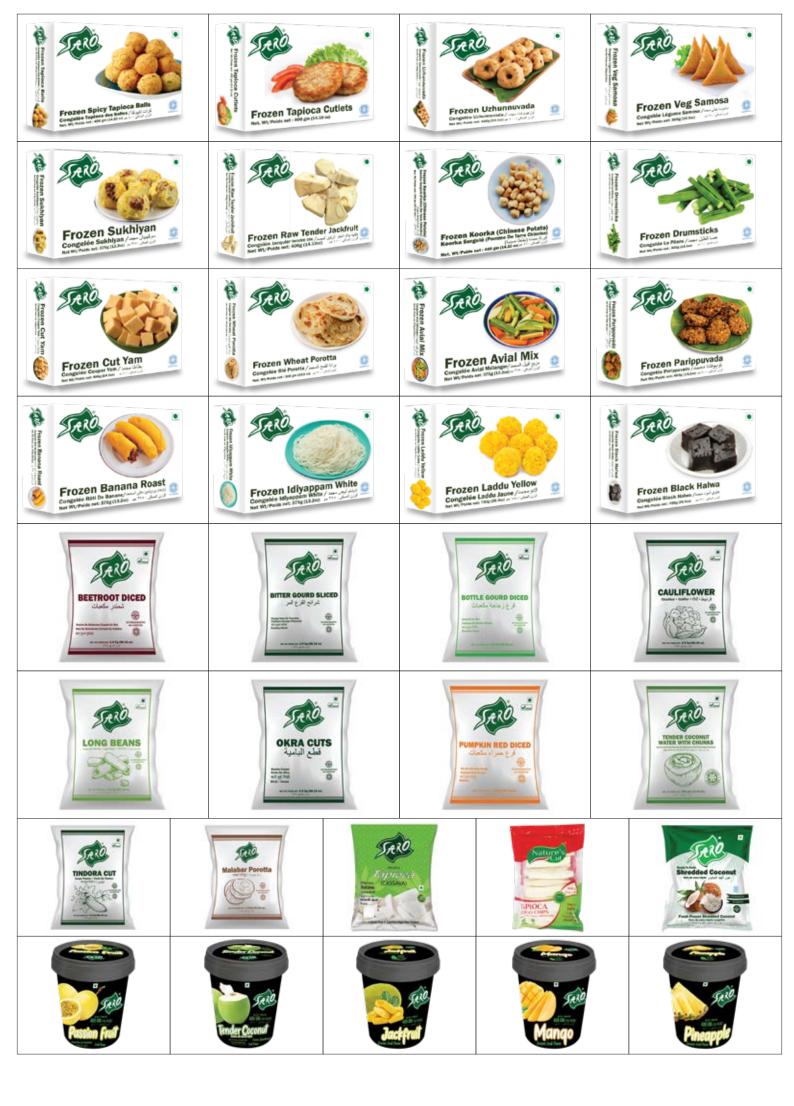

## HEAT & EAT INDIAN BREAD

**Ceylon Porotta** 

One of the most common Indian breads, this unleavened flatbread is made from atta (whole wheat), rolled into small circles and stretched into thin discs using a rolling pin. In some parts of India, a pinch of salt along with ghee is added while kneading the dough with water, enhancing its mild, nutty flavour. Most flatbreads from northern India are unleavened and made primarily from milled flour, usually atta or maida, and water. Some flatbreads, especially paratha, may be stuffed with vegetables and layered with either ghee or butter. Different varieties of Indian bread include Chapati, Paratha, Parotta and many more. Some of these, like Paratha and Roti have many varieties. Some varieties depend on the kind of grain used to prepare them, and others depend on the fillings they contain.

Wheat Porotta

HEAT & EAT ETHNIC BREAKFAST

South Indian cuisine, which comprises of food from the states of Kerala, Karnataka, Telangana, Tamil Nadu and Andhra Pradesh, is known for its vibrant colours, amazing flavour and tastes ranging from sweet to sour to spicy. They are majorly centred on rice or rice-based dishes. Some examples of popular South Indian dishes include Idli, Dosa, Vada, etc. Since Indian dishes are mainly fermented - which are healthy for gut microbiota - they are considered a very good breakfast option. The process of fermentation improves digestibility, enhances B vitamins and boosts the immune system. If you are considering adding South Indian dishes to your breakfast menu, here is a look at some of them. These Indian breakfast ideas are ready to fuel your day! From spicy and savory to sweet and mild, there is a recipe for everyone on this list

## HEAT & EAT ETHNIC SNACKS

You'll love this collection of lip-smacking South Indian snacks . Whether it's for a party, festive celebrations like Holi or Diwali, or a casual tea time with family, these crunchy Indian snacks are full of flavor and great for all occasions.

Indian snacks are usually delicious and mouth watering. Savouries like Unniappam, Banana Fry, etc. are commonly served in South India. This section is comprised of recipes which have been passed on for generation together in Indian homes.

South Indian snacks and savouries are very delicious, tasty and unique.

From local beer of the East to spicy pyaaz kachoris of the West, from fiery-hot chats of Delhi to fluffy idlis of the South, there's so much to be had on your Indian snack's list. Here's a list of lip-smacking delicacies every 'food crazy traveler' must try!

Banana Fry

Banana Roast

Fried Ripe Banana

Kozhukatta

Unniappam

Nayyappam

Sukiyan

**Tapioca Croquettes** 

Tapioca Cutlet

Veg Samosa

**Madras Bonda** 

Punjabi Samosa

### **HEAT & EAT ETHNIC SWEETS**

Indians are known for their unique taste and experimental behavior when it comes to food. Many Indian desserts are fried foods made with sugar, milk or condensed milk. Ingredients and preferred types of dessert vary by region. In the eastern part of India, for example, most are based on milk products. Many are flavored with almonds and pistachios, spiced with cardamom, nutmeg, cloves and black pepper, and decorated with nuts, or with gold or silver leaf.

Jalebi Red

**Jalebi Yellow** 

**Red Halwa** 

Laddu Red

## READY TO COOK VEGETABLES

India is blessed with a varied agro-climate that supports the growth of different types of vegetables that are rich in multiple nutrients. You would be amazed to discover the long list of vegetables endemic to India- From Brinjals, Drumsticks, and Bitter gourd (or Karela) to many more

**Bittergourd Slices/Cut** 

Colacassia

Cut Green Mango

**Goosberry Green** 

Long Green Beans

**Red Shallot Onion** 

Tindora Long Cut

Okra Cut

Chinese Potato (Koorka)

Raw Green Banana Chunks

**Coconut Shredded** 

**Tender Coconut Flesh** 

**Bread Fruit Chunks** 

**Tender Jack Fruit Chunks** 

**Jackfruit Raw Slices** 

**Jack Fruit Seeds** 

#### Unskinned Jackfruit Seed Sliced

**Beet Root Diced** 

**Red Pumpkin Diced** 

Unskinned Jackfruit Seed Whole

**Bottle Gourd Diced** 

## Cassava / Tapioca / Yuca / Manihot

The white tuner also known as Tapioca, Yuca or Manihot and the third most widely eaten food in the world, after wheat and rice and it is processed in various cut like Chunks, Mogo Chips, Grated Cassava and Small Cuts. Contain low fat, high fiber and gluten free.

Cassava Chunks

**Cassava Half Cut** 

**Grated Cassava** 